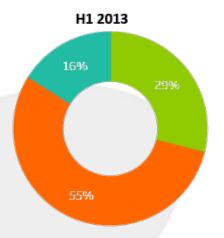

#### **Increased earnings in consultancy**

- 7,5% revenue growth in consultancy business.
- Invoicable work increased from 55% to 56%.
- Improved risk & project management, efficiency and resource allocation.
- The average hourly rate has decreased by 5%.
- The average number of consultants has increased by 5%.