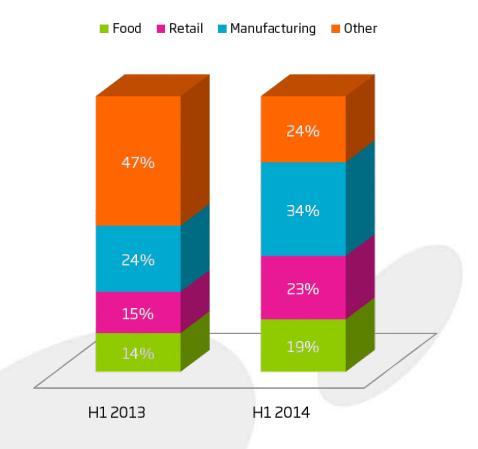

#### 6.2% increase in Columbus Subscriptions

- Revenues from Columbus subscriptions grew by 6.2%.
- Total revenues from Columbus Software decreased by 2%.
- EBITDA in line with 2013.
- Best selling solutions: RapidValue, Business Integration.
- New e-commerce solutions: ColumbusMCR and ColumbusWebstore.

#### Sale of Columbus Software (mDKK)