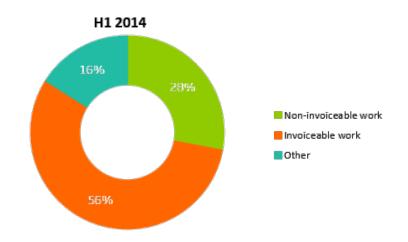

#### **Increased earnings in consultancy**

- 7,5% revenue growth in consultancy business.
- Invoicable work increased from 55% to 56%.
- Improved risk & project management, efficiency and resource allocation.
- The average hourly rate has decreased by 5%.
- The average number of consultants has increased by 5%.