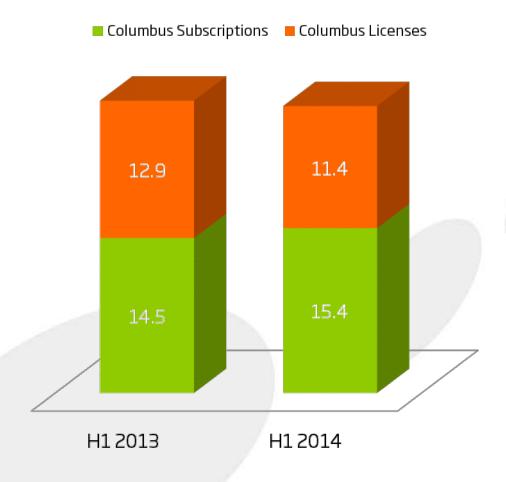

#### **Increased capacity in Global Delivery Center**

- In 2012 we established a Global Delivery Center in India.
- In H1 2014 we had 82 consultants supporting customers worldwide 24/7.
- 39,3% increase in customer work and implementations.
- In 2013 we introduced our global support offering – ColumbusCare.
- In H1 ColumbusCare grew with 88 new customers, adding up to a total number of 110 customers.