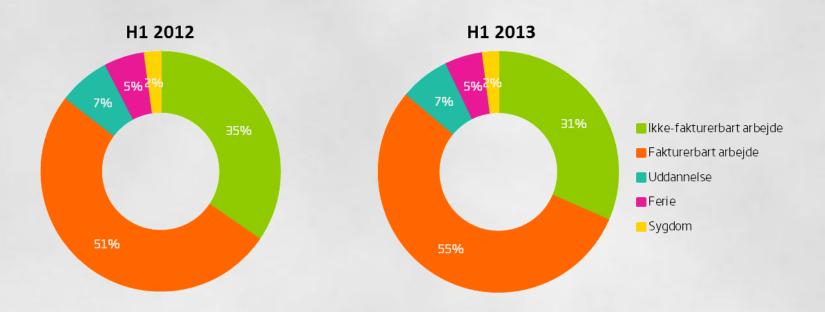

442     | 3%  |
| EBITDA     | 34      | 20      | 74% |
| Net result | 6       | 4       | 61% |

# **2013 Expectations**

#### In 2013 our objectives are to deliver

- Revenue in the level DKK 900m
- EBITDA in the level DKK 60m



#### International Microsoft reseller with technological focus

- Limited Vertical focus
- Wide spread geographicly
- Weak focus on selling own software

# **Columbus**®



# Columbus 15®

Vertical acceleration

Sell more own software

Global Delivery Model

Improve Service Profit

## **Vertical Acceleration**



Development in revenues within our focus industries

## Sale of our own software



Development of sale of own products (DKK '000)

## **Global Delivery Model**

Number of Employees in Global Delivery Center





## **Improve Service Profitability**