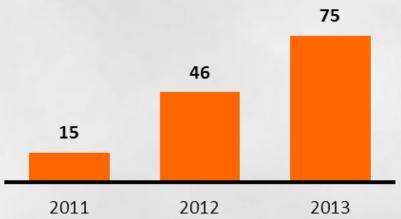

--------|-----|
| Revenue    | 454     | 442     | 3%  |
| EBITDA     | 34      | 20      | 74% |
| Net result | 6       | 4       | 61% |

# **2013 Expectations**

#### In 2013 our objectives are to deliver

- Revenue in the level DKK 900m
- EBITDA in the level DKK 60m



#### International Microsoft reseller with technological focus

- Limited Vertical focus
- Wide spread geographicly
- Weak focus on selling own software

# **Columbus**®



# Columbus 15®

Vertical acceleration

Sell more own software

Global Delivery Model

Improve Service Profit

## **Vertical Acceleration**



Development in revenues within our focus industries

## Sale of our own software



Development of sale of own products (DKK '000)

## **Global Delivery Model**

Number of Employees in Global Delivery Center





## **Improve Service Profitability**