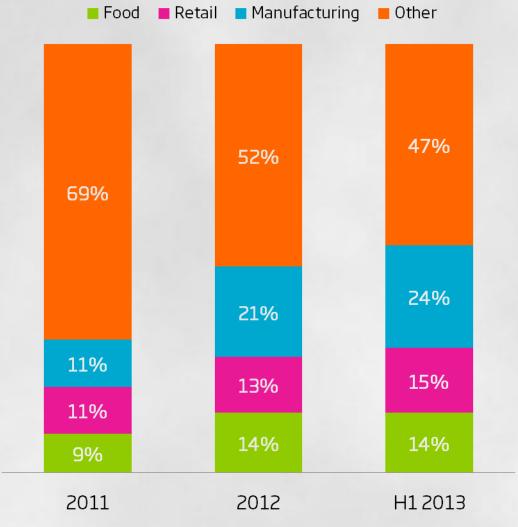

Innovation, 2003-2005
- Partner, Focus, 1999-2003

## Financial development

# FIRST HALF 2013: GROWTH IN EARNINGS DRIVEN BY THE SERVICE BUSINESS

| DKK mio.   | H1 2013 | H1 2012 | YOY |
|------------|---------|---------|-----|
| Revenue    | 454     | 442     | 3%  |
| EBITDA     | 34      | 20      | 74% |
| Net result | 6       | 4       | 61% |

# **2013 Expectations**

#### In 2013 our objectives are to deliver

- Revenue in the level DKK 900m
- EBITDA in the level DKK 60m



#### International Microsoft reseller with technological focus

- Limited Vertical focus
- Wide spread geographicly
- Weak focus on selling own software

# **Columbus**®



# Columbus 15®

Vertical acceleration

Sell more own software

Global Delivery Model

Improve Service Profit

## **Vertical Acceleration**



Development in revenues within our focus industries

## Sale of our own software



Development of sale of own products (DKK '000)

## **Global Delivery Model**

Number of Employees in Global Delivery Center





## **Improve Service Profitability**